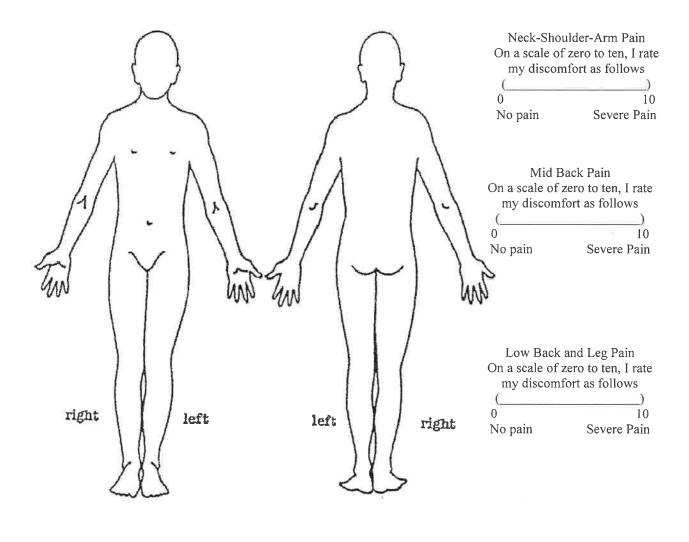

#### SHOW AREA(S) OF PAIN OR UNUSUAL FEELING

Mark the areas on this body where you feel the described sensations. Use the appropriate symbols. Mark areas of radiation. Include all affected areas.

| Numbness | Pins & Needles | Burning | Aching | Stabbing |
|----------|----------------|---------|--------|----------|
|          | 00000          | XXXX    | ****   | /////    |
|          | 00000          | XXXX    | ****   | /////    |
|          | 00000          | XXXX    | ****   | /////    |

Please mark on the pain scale from Zero to 10 the pain you feel with this condition. 10 being the worst pain you have felt with this condition.